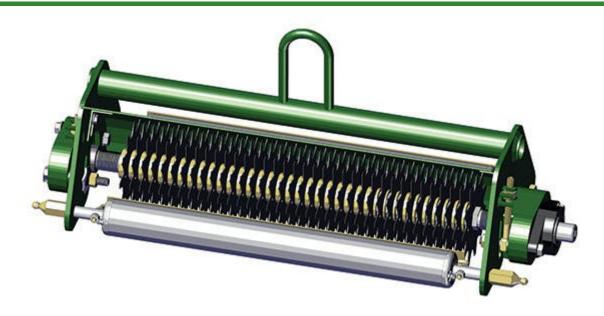

## Replaces R&R Products Versa-Green 1860 Parts

Verti-Cut Unit with Rollers Complete Verti-Cut Unit

## Replaces R&R Products Versa-Green 1860 Parts

Verti-Cut Unit with Rollers Complete Verti-Cut Unit

|     | Part No.                                                                                                                             | OEM<br>Part No. | Description                                   | Qty<br>Req | Order<br>Quantity |
|-----|--------------------------------------------------------------------------------------------------------------------------------------|-----------------|-----------------------------------------------|------------|-------------------|
| Com | plete Verti-Cut Unit                                                                                                                 |                 |                                               |            |                   |
| 1   | R150208G                                                                                                                             |                 | Complete Standard Verti-Cut Unit with Rollers | 0          |                   |
|     | Tech Note: R&R Verti-Cutting Units Complete with: R335449 Verti-Cut Blades, R158776 Solid Front Roller & R158777 Solid Rear Roller.: |                 |                                               |            |                   |