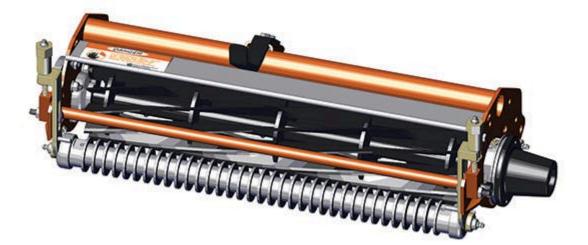

Complete Cutting Units

All original equipment manufacturers names and part numbers are used for identification purposes only, and we are in no way implying that our products are original equipment parts. Prices subject to change without notice.

| R&R<br>Products |                                                                                                                                                       | Replaces Jacobsen G-Plex III Parts<br>Cutting Unit |                               |                                |            |                   |
|-----------------|-------------------------------------------------------------------------------------------------------------------------------------------------------|----------------------------------------------------|-------------------------------|--------------------------------|------------|-------------------|
|                 | n R&R<br>Part No.                                                                                                                                     | 0                                                  | <i>Units</i><br>EM<br>art No. | Description                    | Qty<br>Req | Order<br>Quantity |
| Stan            | dard Verti-(                                                                                                                                          | Cut Unit                                           |                               |                                |            |                   |
| 1               | R170320                                                                                                                                               |                                                    |                               | Complete Standard Cutting Unit | 0          |                   |
|                 | Tech Note: R&R Cutting Units Complete with: R503375 9 Blade Reel, R101260 Thin Bedknife,<br>R68527R Grooved Front Roller & R158777 Solid Rear Roller: |                                                    |                               |                                |            |                   |
| Cust            | om Verti-Cu                                                                                                                                           | t Unit                                             |                               |                                |            |                   |
| 2               | R170320-                                                                                                                                              | SPL                                                |                               | Custom Cutting Unit            | 0          |                   |