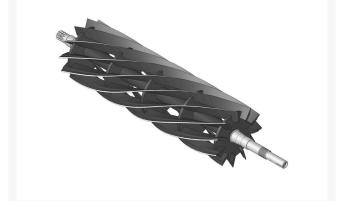

## Reel - 11 Blade

R4119513

## Details

R&R Reel blades are manufactured from high carbon-boron alloy steel and then hardened to RC46-49 to match the temper of our bedknives and original equipment bedknives. All R&R Reels are cylindrically ground on bearing surfaces and then relief ground. Reels are then precision computer balanced for extended bearing and reel life. R&R Products Reels are guaranteed against defects in material and workmanship for the life of the reel under normal use.

- High Carbon-Boron Alloy Steel
- Cylindrically Ground on Bearing Surfaces
- Precision Computer Balanced

Replaces

Jacobsen

4119513

Specifications

Manufacturer

**R&R** Products

Fits Models Jacobsen LF-1880