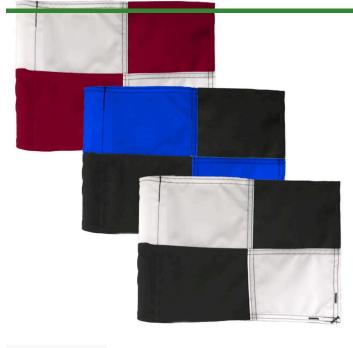

## **Large Check Practice Green Flag - 9x12**

RPF43106

## Details

Manufactured in our own sewing facility in the USA to insure superior quality, the 9" x 12" practice green flags are available in a rainbow of vibrant colors. Excellent craftsmanship with double lock-stitch hems and bar-tacked corners for added strength. The durable 400 denier nylon provides extended life. Sold each, so you can order a set and spare!