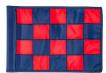

## **Checkered Practice Green Flag - 9x12**

RPF43103

## Details

Manufactured in our own sewing facility in the USA to insure superior quality, the 9" x 12" practice green flags are available in a rainbow of vibrant colors. Excellent craftsmanship with double lockstitch hems and bar-tacked corners for added strength. The durable 400 denier nylon provides extended life. Sold each, so you can order a set and spare!

Manufacturer

**R&R Products** 

Flag Color White

Black Yellow Red

Accent Color Navy Blue

Orange Black Royal Blue Purple Maroon Yellow Pink

**Emerald Green** 

Red