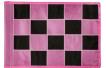

## **Checkered Practice Green Flag - 9x12**

RPF43103

## Details

Manufactured in our own sewing facility in the USA to insure superior quality, the 9" x 12" practice green flags are available in a rainbow of vibrant colors. Excellent craftsmanship with double lockstitch hems and bar-tacked corners for added strength. The durable 400 denier nylon provides extended life. Sold each, so you can order a set and spare!

Manufacturer

**R&R Products** 

Flag Color White

Black Yellow Red

Accent Color Navy Blue

Orange Black Royal Blue Purple Maroon Yellow Pink

**Emerald Green** 

Red