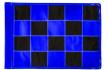

## **Checkered Practice Green Flag - 9x12**

RPF43103

## Details

Manufactured in our own sewing facility in the USA to insure superior quality, the 9" x 12" practice green flags are available in a rainbow of vibrant colors. Excellent craftsmanship with double lockstitch hems and bar-tacked corners for added strength. The durable 400 denier nylon provides extended life. Sold each, so you can order a set and spare!

Manufacturer

**R&R Products** 

Flag Color White

Black Yellow Red

Accent Color Navy Blue

Orange Black Royal Blue Purple Maroon Yellow Pink

**Emerald Green** 

Red