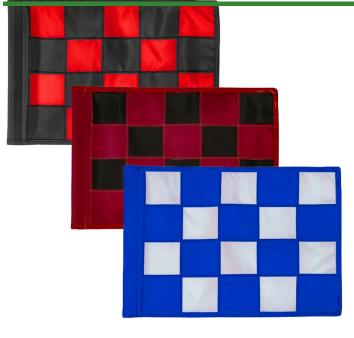

## **Checkered Practice Green Flag - 9x12**

RPF43103

## Details

Manufactured in our own sewing facility in the USA to insure superior quality, the 9" x 12" practice green flags are available in a rainbow of vibrant colors. Excellent craftsmanship with double lockstitch hems and bar-tacked corners for added strength. The durable 400 denier nylon provides extended life. Sold each, so you can order a set and spare!

Manufacturer

**R&R Products** 

Flag Color White

Black Yellow Red

Accent Color Navy Blue

Orange Black Royal Blue Purple Maroon Yellow Pink

**Emerald Green** 

Red