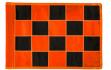

## **Checkered Practice Green Flag - 9x12**

RPF43103

## Details

Manufactured in our own sewing facility in the USA to insure superior quality, the 9" x 12" practice green flags are available in a rainbow of vibrant colors. Excellent craftsmanship with double lockstitch hems and bar-tacked corners for added strength. The durable 400 denier nylon provides extended life. Sold each, so you can order a set and spare!

Manufacturer

**R&R Products** 

Flag Color White

Black Yellow Red

Accent Color Navy Blue

Orange Black Royal Blue Purple Maroon Yellow Pink

**Emerald Green** 

Red