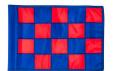

## **Checkered Practice Green Flag - 9x12**

RPF43103

## Details

Manufactured in our own sewing facility in the USA to insure superior quality, the 9" x 12" practice green flags are available in a rainbow of vibrant colors. Excellent craftsmanship with double lockstitch hems and bar-tacked corners for added strength. The durable 400 denier nylon provides extended life. Sold each, so you can order a set and spare!

Manufacturer

**R&R Products** 

Flag Color White

Black Yellow Red

Accent Color Navy Blue

Orange Black Royal Blue Purple Maroon Yellow Pink

**Emerald Green** 

Red