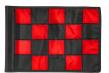

## **Checkered Practice Green Flag - 9x12**

RPF43103

## Details

Manufactured in our own sewing facility in the USA to insure superior quality, the 9" x 12" practice green flags are available in a rainbow of vibrant colors. Excellent craftsmanship with double lockstitch hems and bar-tacked corners for added strength. The durable 400 denier nylon provides extended life. Sold each, so you can order a set and spare!

Manufacturer

**R&R Products** 

Flag Color White

Black Yellow Red

Accent Color Navy Blue

Orange Black Royal Blue Purple Maroon Yellow Pink

**Emerald Green** 

Red