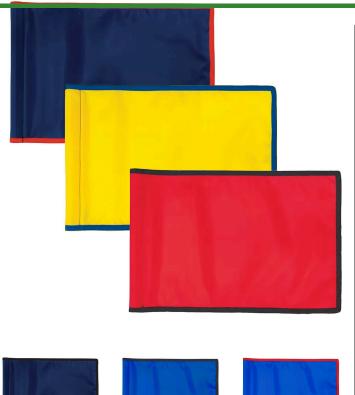

## Details

Manufactured in our own sewing facility in the USA to insure superior quality, the 9" x 12" practice green flags are available in a rainbow of vibrant colors. Excellent craftsmanship with double lock-stitch hems and bar-tacked corners for added strength. The durable 400 denier nylon provides extended life. Sold each, so you can order a set and spare!

Manufacturer R&R Products

Flag Color White

Navy Blue

Red

Yellow Royal Blue

Accent Color Gold

dolu

Yellow Red

Black

JIUCK

Navy Blue

**Emerald Green** 

White Royal Blue

Orange

Maroon

Pekerti Jaya Sdn. Bad