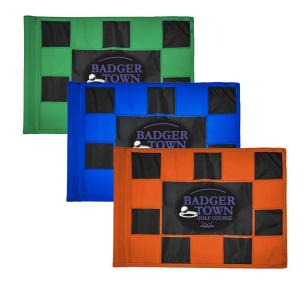

## **Personalized Check Practice Green Flag**

- 6x8

RPF42104

## **Details**

Manufactured in our own sewing facility in the USA to insure superior quality, the 6" x 8" practice green flags are available in a rainbow of vibrant colors. Excellent craftsmanship with double lock-stitch hems and bar-tacked corners for added strength. The durable 400 denier nylon provides extended life. Sold each, so you can order a set and spare!

## **Options**

Flag Color White

Black Red Yellow

Accent Color Navy Blue Orange Red

Royal Blue Maroon

**Emerald Green** 

Purple Black Pink Yellow White

Pekerti Jaya Sdn. Bad