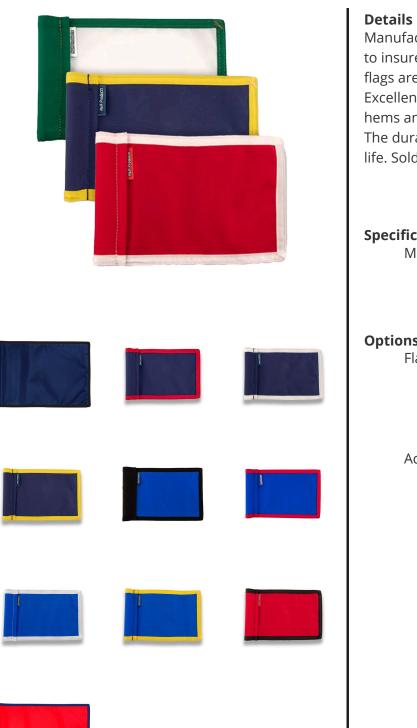

## Accent Trim Practice Green Flag - 6x8 RPF42102

Manufactured in our own sewing facility in the USA to insure superior quality, the 6" x 8" practice green flags are available in a rainbow of vibrant colors. Excellent craftsmanship with double lock-stitch hems and bar-tacked corners for added strength. The durable 400 denier nylon provides extended life. Sold each, so you can order a set and spare!

## Options

Flag Color

Accent Color

Red Yellow White Navy Blue **Royal Blue** Black Royal Blue White Orange Yellow Navy Blue Red Maroon Gold **Emerald Green** 