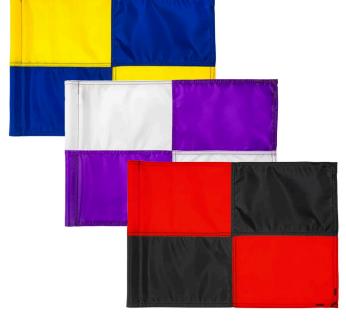

## **Large Check Golf Flag - 400D Tube**

RPF41106

## **Details**

R&R checkered golf flags are sewn with vibrant colors and manufactured in our own sewing facility in the USA to insure superior quality. Outstanding craftsmanship with double lock-stitch hems and bar-tacked corners for added strength. The heavyweight 400 denier nylon provides excellent flag longevity. 14 in x 20 in. Sold each, so you can order a set and a spare!

## **Options**

**Specifications** 

Flag Color White

Black Red Yellow

Accent Color Maroon

Royal Blue Black Orange

**Emerald Green** 

Purple Navy Blue Pink Yellow Red