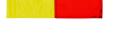

## **Large Check Golf Flag - 400D Tube**

RPF41106

## **Details**

R&R checkered golf flags are sewn with vibrant colors and manufactured in our own sewing facility in the USA to insure superior quality. Outstanding craftsmanship with double lock-stitch hems and bar-tacked corners for added strength. The heavyweight 400 denier nylon provides excellent flag longevity. 14 in x 20 in. Sold each, so you can order a set and a spare!

## **Options**

**Specifications** 

Flag Color White

Black Red Yellow

Accent Color Maroon

Royal Blue Black Orange

**Emerald Green** 

Purple Navy Blue Pink Yellow Red