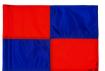

## **Large Check Golf Flag - 400D Tube**

RPF41106

## **Details**

R&R checkered golf flags are sewn with vibrant colors and manufactured in our own sewing facility in the USA to insure superior quality. Outstanding craftsmanship with double lock-stitch hems and bar-tacked corners for added strength. The heavyweight 400 denier nylon provides excellent flag longevity. 14 in x 20 in. Sold each, so you can order a set and a spare!

## **Options**

**Specifications** 

Flag Color White

Black Red Yellow

Accent Color Maroon

Royal Blue Black Orange

**Emerald Green** 

Purple Navy Blue Pink Yellow Red