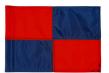

## **Large Check Golf Flag - 400D Tube**

RPF41106

## **Details**

R&R checkered golf flags are sewn with vibrant colors and manufactured in our own sewing facility in the USA to insure superior quality. Outstanding craftsmanship with double lock-stitch hems and bar-tacked corners for added strength. The heavyweight 400 denier nylon provides excellent flag longevity. 14 in x 20 in. Sold each, so you can order a set and a spare!

## **Options**

**Specifications** 

Flag Color White

Black Red Yellow

Accent Color Maroon

Royal Blue Black Orange

**Emerald Green** 

Purple Navy Blue Pink Yellow Red