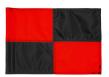

## **Large Check Golf Flag - 400D Tube**

RPF41106

## **Details**

R&R checkered golf flags are sewn with vibrant colors and manufactured in our own sewing facility in the USA to insure superior quality. Outstanding craftsmanship with double lock-stitch hems and bar-tacked corners for added strength. The heavyweight 400 denier nylon provides excellent flag longevity. 14 in x 20 in. Sold each, so you can order a set and a spare!

## **Options**

**Specifications** 

Flag Color White

Black Red Yellow

Accent Color Maroon

Royal Blue Black Orange

**Emerald Green** 

Purple Navy Blue Pink Yellow Red