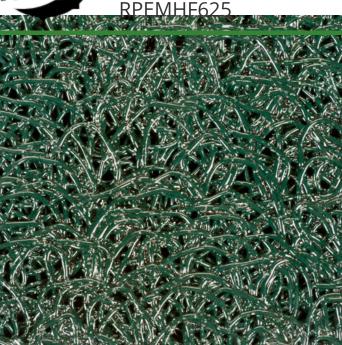

## PEM HF Matting - 6 x 25 Roll

PEM High-Friction, High Traffic matting is designed with an aluminum oxide "grit" material bonded into it to create a skid-resistant surface for high-risk areas. The porous design eliminates standing water and allows for airflow beneath the mat. Ideal for golf courses, pool decks, concessions, bridges, steps underwater and spray parks. UV Resistant. Excellent weatherability (-35 to 180 F). Adhere to concrete, wood, asphalt or steel with screws or silicone adhesive, sold separately. Approximately 3/8" thick.

**Specifications** 

Manufacturer R&R Products

**Options** 

Color Black

Sand Gray Green

Chocolate Brown

Blue

Pekerti Jaya Sdn. Bad