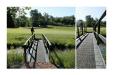

## **Details**

PEM High-Friction, High Traffic matting is designed with an aluminum oxide "grit" material bonded into it to create a skid-resistant surface for high-risk areas. The porous design eliminates standing water and allows for airflow beneath the mat. Ideal for golf courses, pool decks, concessions, bridges, steps underwater and spray parks. UV Resistant. Excellent weatherability (-35 to 180 F). Adhere to concrete, wood, asphalt or steel with screws or silicone adhesive, sold separately. Approximately 3/8" thick.