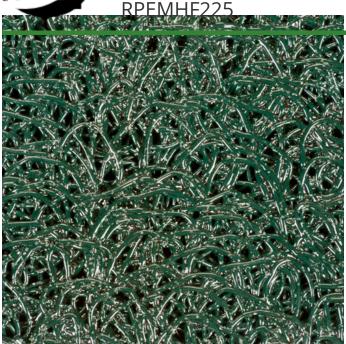

## **Details**

PEM High-Friction, High Traffic matting is designed with an aluminum oxide "grit" material bonded into it to create a skid-resistant surface for high-risk areas. The porous design eliminates standing water and allows for airflow beneath the mat. Ideal for golf courses, pool decks, concessions, bridges, steps underwater and spray parks. UV Resistant. Excellent weatherability (-35 to 180 F). Adhere to concrete, wood, asphalt or steel with screws or silicone adhesive, sold separately. Approximately 3/8" thick.

**Specifications** 

Manufacturer R&R Products

**Options** 

Color Gray

Green

Chocolate Brown

Blue Black Sand

Pekerti Jaya Sdn. Bad