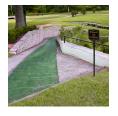

## **Details**

Solve your Softspikes slippage problems! P.E.M. matting provides sure footing and excellent traction, reducing risk of slippage and injury on bridges, steps and walkways. Eliminates golf ball bounce on cart paths and worn pathways. Ideal for beverage areas, tee boxes, clubhouse areas, around greens or fairways. Adhere to concrete, wood, asphalt or steel with silicone or screws. Trims easily with razor knife for custom fitting. Lightweight yet resistant to wind uplift. Water drains through the mat eliminating standing liquids. Moisture evaporates beneath mat reducing algae growth. Cleans easily with sweeping or wash down. UV to resist fading. Weatherability -35F to +180F. Hunter Green or Black. Silicone requirements - 4 tubes/roll for foot traffic, 8 tubes/ roll for cart traffic.