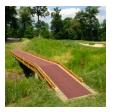

## **Details**

Solve your Softspikes slippage problems! P.E.M. matting provides sure footing and excellent traction, reducing risk of slippage and injury on bridges, steps and walkways. Eliminates golf ball bounce on cart paths and worn pathways. Ideal for beverage areas, tee boxes, clubhouse areas, around greens or fairways. Adhere to concrete, wood, asphalt or steel with silicone or screws. Trims easily with razor knife for custom fitting. Lightweight yet resistant to wind uplift. Water drains through the mat eliminating standing liquids. Moisture evaporates beneath mat reducing algae growth. Cleans easily with sweeping or wash down. UV to resist fading. Weatherability -35F to +180F. Hunter Green or Black. Silicone requirements - 4 tubes/roll for foot traffic, 8 tubes/ roll for cart traffic.

- Improves footing in high traffic areas
- Water drains through
- Moisture evaporates beneath mat
- Cleans easily
- Adheres to concrete, wood, asphalt or steel
- Weather and UV resistant
- 72" wide x 25 foot roll