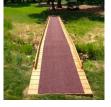

## **Details**

Solve your Softspikes slippage problems! P.E.M. matting provides sure footing and excellent traction, reducing risk of slippage and injury on bridges, steps and walkways. Eliminates golf ball bounce on cart paths and worn pathways. Ideal for beverage areas, tee boxes, clubhouse areas, around greens or fairways. Adhere to concrete, wood, asphalt or steel with silicone or screws. Trims easily with razor knife for custom fitting. Lightweight yet resistant to wind uplift. Water drains through the mat eliminating standing liquids. Moisture evaporates beneath mat reducing algae growth. Cleans easily with sweeping or wash down. UV to resist fading. Weatherability -35F to +180F. Hunter Green or Black. Silicone requirements - 4 tubes/roll for foot traffic, 8 tubes/ roll for cart traffic.

- Improves footing in high traffic areas
- Water drains through
- Moisture evaporates beneath mat
- Cleans easily
- Adheres to concrete, wood, asphalt or steel
- Weather and UV resistant
- 72" wide x 25 foot roll