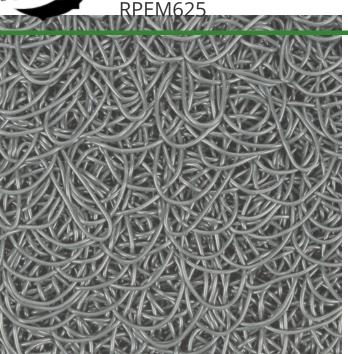

## PEM Matting - 6 x 25 Roll

## **Details**

Solve your Softspikes slippage problems! P.E.M. matting provides sure footing and excellent traction, reducing risk of slippage and injury on bridges, steps and walkways. Eliminates golf ball bounce on cart paths and worn pathways. Ideal for beverage areas, tee boxes, clubhouse areas, around greens or fairways. Adhere to concrete, wood, asphalt or steel with silicone or screws. Trims easily with razor knife for custom fitting. Lightweight yet resistant to wind uplift. Water drains through the mat eliminating standing liquids. Moisture evaporates beneath mat reducing algae growth. Cleans easily with sweeping or wash down. UV to resist fading. Weatherability -35F to +180F. Hunter Green or Black. Silicone requirements - 4 tubes/roll for foot traffic, 8 tubes/ roll for cart traffic.

- Improves footing in high traffic areas
- Water drains through
- Moisture evaporates beneath mat
- Cleans easily
- Adheres to concrete, wood, asphalt or steel
- Weather and UV resistant
- 72" wide x 25 foot roll