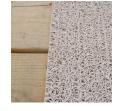

## **Details**

Solve your Softspikes slippage problems! P.E.M. matting provides sure footing and excellent traction, reducing risk of slippage and injury on bridges, steps and walkways. Eliminates golf ball bounce on cart paths and worn pathways. Ideal for beverage areas, tee boxes, clubhouse areas, around greens or fairways. Adhere to concrete, wood, asphalt or steel with silicone or screws. Trims easily with razor knife for custom fitting. Lightweight yet resistant to wind uplift. Water drains through the mat eliminating standing liquids. Moisture evaporates beneath mat reducing algae growth. Cleans easily with sweeping or wash down. UV to resist fading. Weatherability -35F to +180F. Hunter Green or Black. Silicone requirements - 4 tubes/roll for foot traffic, 8 tubes/ roll for cart traffic.

- Improves footing in high traffic areas
- Water drains through
- Moisture evaporates beneath mat
- Cleans easily
- Adheres to concrete, wood, asphalt or steel
- Weather and UV resistant
- 72" wide x 25 foot roll