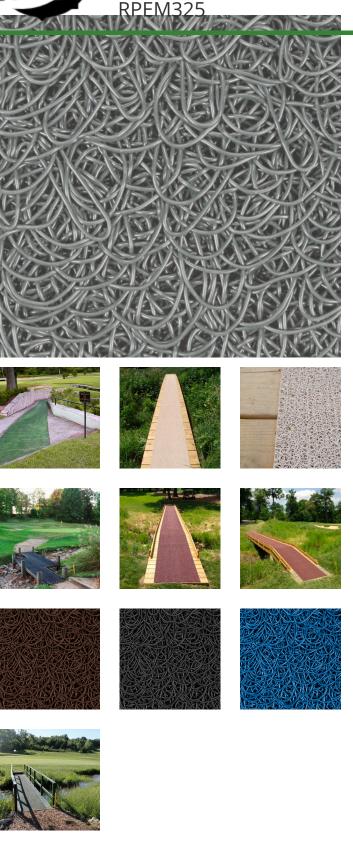

#### Details

Solve your Softspikes slippage problems! P.E.M. matting provides sure footing and excellent traction, reducing risk of slippage and injury on bridges, steps and walkways. Eliminates golf ball bounce on cart paths and worn pathways. Ideal for beverage areas, tee boxes, clubhouse areas, around greens or fairways. Adhere to concrete, wood, asphalt or steel with silicone or screws. Trims easily with razor knife for custom fitting. Lightweight yet resistant to wind uplift. Water drains through the mat eliminating standing liquids. Moisture evaporates beneath mat reducing algae growth. Cleans easily with sweeping or wash down. UV to resist fading. Weatherability -35F to +180F. Hunter Green or Black. Silicone requirements - 4 tubes/roll for foot traffic, 8 tubes/ roll for cart traffic.

- Improves footing in high traffic areas
- Water drains through
- Moisture evaporates beneath mat
- Cleans easily
- Adheres to concrete, wood, asphalt or steel
- Weather and UV resistant
- 36" wide x 25 foot roll

## Options

Color

Gray Green Chocolate Brown Blue Black Sand