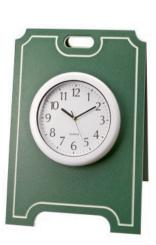

## Details

Keep play "on time". Attractive, maintenance-free laminated plastic A-frame sign with premium Bulova indoor/outdoor weatherproof clock. Large 13-1/4" diameter clock has easy to read black raised numerals with second hand. Sign available in green w/white or tan w/green. 18" X 26".

- Weatherproof clock
- Dependable Bulova works
- Maintenance-free A-frame sign
- Green w/ White or Tan w/ Green
- 13-1/4" diameter clock
- Stand with clock 18" x 26"

## Specifications Manufacturer

**R&R** Products

**Options** Color

Tan/Green Green/White