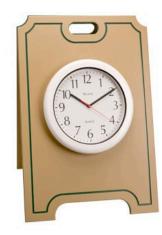

## Details

Keep play "on time". Attractive, maintenance-free laminated plastic A-frame sign with premium Bulova indoor/outdoor weatherproof clock. Large 13-1/4" diameter clock has easy to read black raised numerals with second hand. Sign available in green w/white or tan w/green. 18" X 26".

- Weatherproof clock
- Dependable Bulova works
- Maintenance-free A-frame sign
- Green w/ White or Tan w/ Green
- 13-1/4" diameter clock
- Stand with clock 18" x 26"

## Specifications Manufacturer

**R&R** Products

**Options** Color

Tan/Green Green/White