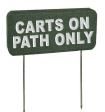

## RECYCLED LUMBER SIGN "Carts on Path Only"

RP92103

## **Details**

Functional, indestructible and maintenance-free! These popular 2" X 6" X 12" fairway signs made of 100% recycled plastic for extended life. Will not fade, rot or peel. Chemical and insect resistant. Metal Spikes. Single sided.

- Highly visible markers
- Printed on one side
- Recycled plastic
- Maintenance free
- Non-fading & indestructible
- Metal spikes included
- 2" x 6" x 12"