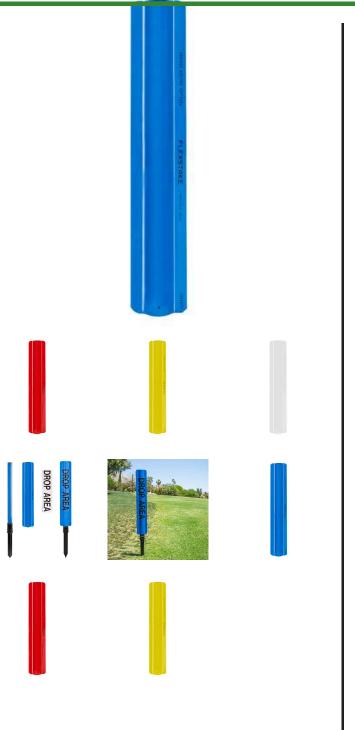

## Details

Turn your 17.5" Flexible Stake into a large 3" wide, high-visibility numbered yardage marker, OB marker, or decal message sign. Slip the Kwik Sign sleeve over your existing Flexible Stake and snap in place. May be easily moved or mowed over. Decals sold separately.

- Slips over Flexible Stake for instant signage
- Easy to move or mow over
- Decals available separately
- 3" wide

## Options

Color

Red Blue Yellow White