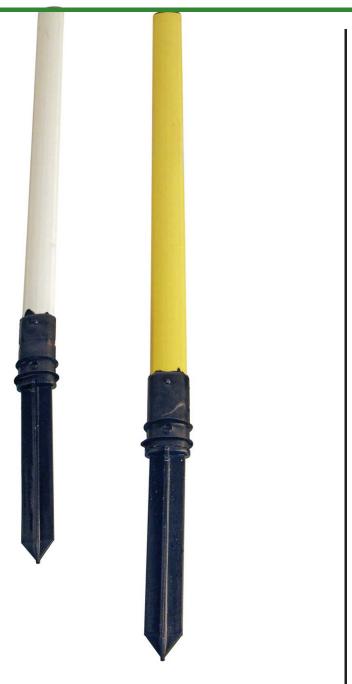

### **Flexible Stake**

**RP401** 

#### **Details**

Flexible mow-over stakes are ideal for distance, hazard and out of bounds areas and never need to be moved when mowing with reel mowers, tractors or golf carts. Bottom anchor is recommended for increased stability and exact height placement. Anchor also allows easy removal and replacement of stake when boundary changes are necessary. A cut section of Anchor Plug Rope serves as a "stopper" to eliminate dirt and debris filling the anchor opening. Extremely durable and practical. Approx. 17.5"

- Never need to be moved for mowing
- Ideal distance, hazard and out of bounds marker
- · Bottom anchor is recommended
- Durable and practical
- Approx 17-1/2" tall

#### **Options**

Color

Red Green Blue Yellow

White

Pekerti Jaya Sdn. Bad

45 Jalan Industri USJ 1/5, Taman Perindustrian USJ 1 Subang Jay, 47600