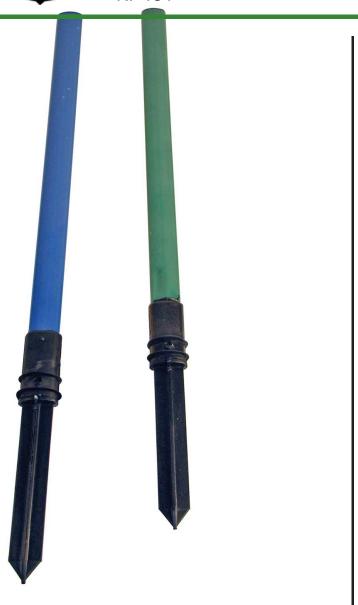

### **Flexible Stake**

**RP401** 

#### **Details**

Flexible mow-over stakes are ideal for distance, hazard and out of bounds areas and never need to be moved when mowing with reel mowers, tractors or golf carts. Bottom anchor is recommended for increased stability and exact height placement. Anchor also allows easy removal and replacement of stake when boundary changes are necessary. A cut section of Anchor Plug Rope serves as a "stopper" to eliminate dirt and debris filling the anchor opening. Extremely durable and practical. Approx. 17.5"

- Never need to be moved for mowing
- Ideal distance, hazard and out of bounds marker
- · Bottom anchor is recommended
- Durable and practical
- Approx 17-1/2" tall

#### **Options**

Color

Red Green Blue Yellow

White

Pekerti Jaya Sdn. Bad

45 Jalan Industri USJ 1/5, Taman Perindustrian USJ 1 Subang Jay, 47600