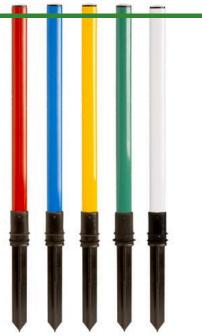

### **Flexible Stake**

**RP401** 

#### **Details**

Flexible mow-over stakes are ideal for distance, hazard and out of bounds areas and never need to be moved when mowing with reel mowers, tractors or golf carts. Bottom anchor is recommended for increased stability and exact height placement. Anchor also allows easy removal and replacement of stake when boundary changes are necessary. A cut section of Anchor Plug Rope serves as a "stopper" to eliminate dirt and debris filling the anchor opening. Extremely durable and practical. Approx. 17.5"

- Never need to be moved for mowing
- Ideal distance, hazard and out of bounds marker
- · Bottom anchor is recommended
- Durable and practical
- Approx 17-1/2" tall

#### **Options**

Color

Red Green Blue Yellow

White

Pekerti Jaya Sdn. Bad

45 Jalan Industri USJ 1/5, Taman Perindustrian USJ 1 Subang Jay, 47600