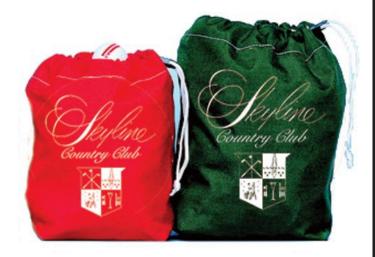

## Personalized Range Ball Canvas Bag, Large

RP3816

## **Details**

Durable, heavy duty cotton twill bags are extremely popular on the driving range or as gift bags. Constructed with two brass grommets and double drawstring nylon cord to provide for rugged everyday service. Available in Red or Kelly Green. 85-95 Ball Capacity.

- Heavy-duty cotton twill
- Brass grommets & double nylon cord drawstring
- Durable for everyday use
- 95-100 ball capacity
- Call for personalization infor

## **Options**

Color Green

Red

Pekerti Jaya Sdn. Bad

45 Jalan Industri USJ 1/5, Taman Perindustrian USJ 1 Subang Jay, 47600

https://pekertijaya.rrproducts.com/