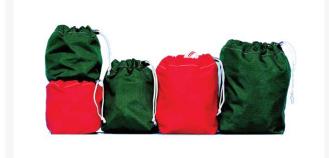

## **Details**

Durable, heavy duty cotton twill bags are extremely popular on the driving range or as gift bags. Constructed with two brass grommets and double drawstring nylon cord to provide for rugged everyday service. Available in Red or Kelly Green. 85-95 Ball Capacity

- Heavy-duty cotton twill
- Brass grommets & double nylon cord drawstring
- Durable for everyday use
- 95-100 ball capacity

## **Options**

Color Red

Green

Pekerti Jaya Sdn. Bad

45 Jalan Industri USJ 1/5, Taman Perindustrian USJ 1 Subang Jay, 47600