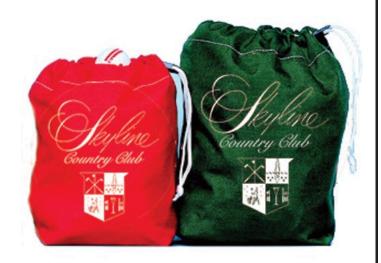

## Personalized Range Ball Canvas Bag, Medium

RP3811

## **Details**

Durable, heavy duty cotton twill bags are extremely popular on the driving range or as gift bags. Constructed with two brass grommets and double drawstring nylon cord to provide for rugged everyday service. Available in Red or Kelly Green. 60-65 Ball Capacity

- Heavy-duty cotton twill
- Brass grommets & double nylon cord drawstring
- Durable for everyday use
- 50-55 ball capacity
- Call for personalization info