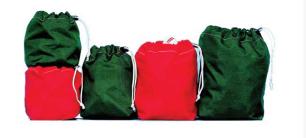

## Details

Durable, heavy duty cotton twill bags are extremely popular on the driving range or as gift bags. Constructed with two brass grommets and double drawstring nylon cord to provide for rugged everyday service. Available in Red or Kelly Green. 60-65 Ball Capacity

## Options

Color

Green Red