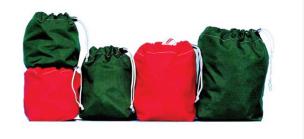

## Details

Durable, heavy duty cotton twill bags are extremely popular on the driving range or as gift bags. Constructed with two brass grommets and double drawstring nylon cord to provide for rugged everyday service. Available in Red or Kelly Green. 25-30 Ball Capacity

- Heavy-duty cotton twill
- Brass grommets & double nylon cord drawstring
- Durable for everyday use
- 25-30 ball capacity

## Options

Color

Red Green