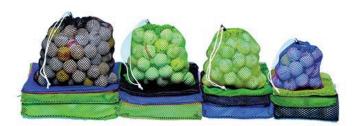

## Details

Economy plus durability best describe these lightweight polyester bags. Mesh see-through design allows balls to air dry inside bag. These popular bags feature a single drawstring with plastic cord lock. Available in Kelly Green, Royal Blue or Black. 35-40 Ball Capacity

- Lightweight polyester mesh
- Balls air dry inside bag
- Single drawstring with plastic cord lock
- 35-40 ball capacity

Manufacturer

**R&R** Products

## Options

Color

Green Blue Black