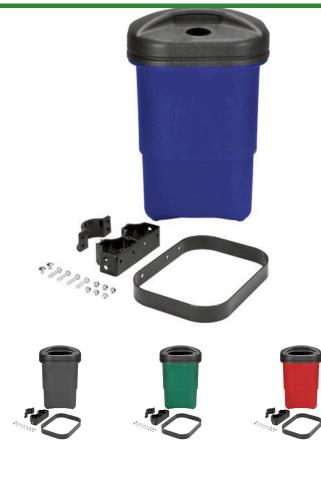

### Details

Large, 9 gallon container with solid sides and bottom drain holes in color impregnated, durable polyethylene plastic that won't dent or rust. Snap-on lids availble in three styles: solid (no opening), large for trash, and cans only. Bracket components are extruded aluminum, cast aluminum and formed steel to withstand heavy use. Includes post mounting hardware, one trash container & open trash lid.

#### Options

Color

Black Red Green Blue