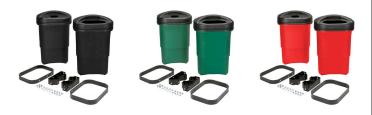

## **Double Trash Container**

RP3001

Large, 9 gallon containers with solid sides and bottom drain holes in color impregnated, durable polyethylene plastic that won't dent or rust. Snap-on lids availble in three styles: solid (no opening), large for trash, and cans only. Bracket components are extruded aluminum, cast aluminum and formed steel to withstand heavy use. Includes post mounting hardware, two trash containers & open trash lid and one can lid.

## **Specifications**

Manufacturer R&R Products

Color Black

Red Green

Pekerti Jaya Sdn. Bad

45 Jalan Industri USJ 1/5, Taman Perindustrian USJ 1 Subang Jay, 47600