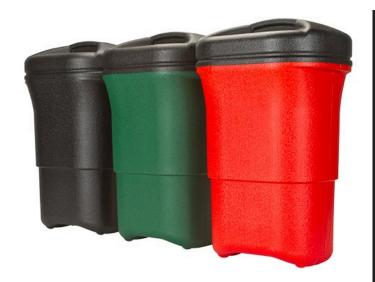

## **Double Trash Container**

RP3001

Large, 9 gallon containers with solid sides and bottom drain holes in color impregnated, durable polyethylene plastic that won't dent or rust. Snap-on lids availble in three styles: solid (no opening), large for trash, and cans only. Bracket components are extruded aluminum, cast aluminum and formed steel to withstand heavy use. Includes post mounting hardware, two trash containers & open trash lid and one can lid.

## **Specifications**

Manufacturer R&R Products

Color Black

Red Green

Pekerti Jaya Sdn. Bad

45 Jalan Industri USJ 1/5, Taman Perindustrian USJ 1 Subang Jay, 47600