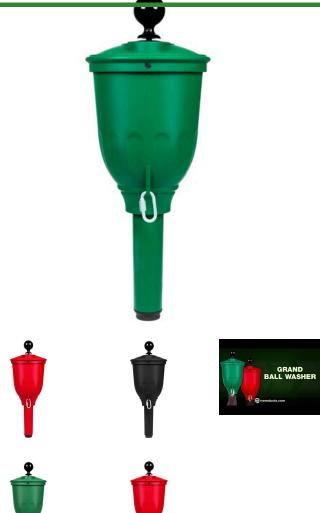

## Details

The handsome die-cast aluminum body design of our Grand Ball Washer delivers an elegant, championship feel with a durable hard anodizedpowder coated finish. Features include a high performance internal brush for superior cleaning, a clean, logo-free body design, a carabiner hook for towel security and a unique integrated collar for appealing washer to mounting tube transition. Teardrop drain design prevents unsightly residue stains from overflow. The Grand Ball Washer is an asset on any course.

## Specifications Manufacturer

**R&R** Products

Options Color

Red Forest Green Black Tan