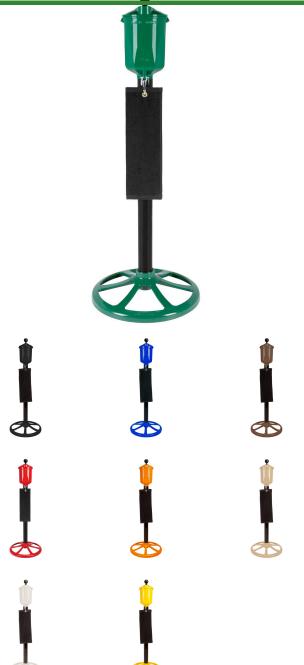

## **Pro Ball Washer Kit**

RP2080

- Pro Ball Washer w/ towel clip
- Mounting pipe
- Base

## **Options**

Color Forest Green

Yellow Brown White Blue Tan Black Orange Red

Pekerti Jaya Sdn. Bad

45 Jalan Industri USJ 1/5, Taman Perindustrian USJ 1 Subang Jay, 47600