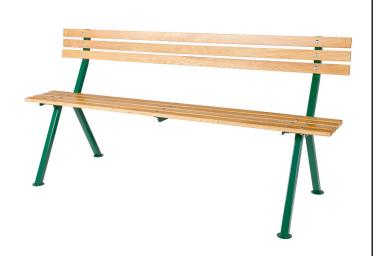

## **Complete Stadium Bench**

RP17600

Comfortable 6' oak bench finished in marine varnish, set on a sturdy steel frame, offers muchappreciated seating to golfers and spectators alike. Replacement parts available to keep benches in premium condition.

## **Specifications**

Manufacturer R&R Products

**Options** 

Color Red

Forest Green

Black

## **Replacement Parts**

RP17605 Board - Oak Bench

Back 3/4 x 2 x 66 - 2

Hole

RP17606 Board - Oak Bench

Seat 2/4 x 2 x 66 - 5

Hole

RP17607FG Bench Leg - Green