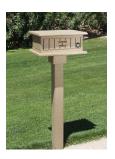

## Scorecard Podium

## **Details**

Provides divided storage for pencils and scorecards. Hinged lid. Made of 100% recycled plastic, solid wall, engraved slat-look design. Stainless steel screws. Maintenance free. 14 1/2" long x 10" wide x 6" deep. Mount on permanent post or portable base. Available in Green, Driftwood, Brown or Black.

- Recycled plastic lumber with stainless steel screws
- Stainless steel screws
- Hinged lid
- Permanent post mount or portable base available
- 14-1/2" L x 10" W x 6" D