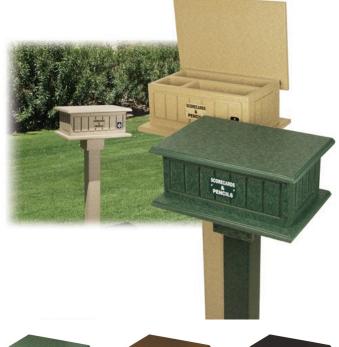

## Scorecard Podium

## **Details**

Provides divided storage for pencils and scorecards. Hinged lid. Made of 100% recycled plastic, solid wall, engraved slat-look design. Stainless steel screws. Maintenance free. 14 1/2" long x 10" wide x 6" deep. Mount on permanent post or portable base. Available in Green, Driftwood, Brown or Black.

- Recycled plastic lumber with stainless steel screws
- Stainless steel screws
- Hinged lid
- Permanent post mount or portable base available
- 14-1/2" L x 10" W x 6" D