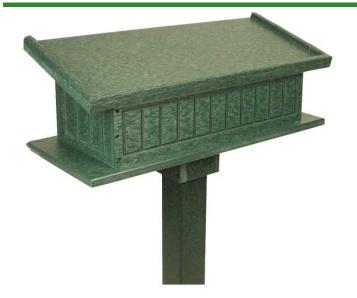

## Starter Podium RP106300

## **Details**

Record tee off times and speed up play. Made of 100% recycled plastic with engraved slat design. Hinged lid for cabinet storage. Stainless steel screws. Splinter free. 24" long x 10" wide x 6" deep. Recycled plastic permanent post or portable base sold separately. Available in Green, Driftwood, Brown or Black.

- Recycled plastic lumber
- Stainless steel screws
- Permanent or portable installation available
- 24" L x 10" W x 6" D