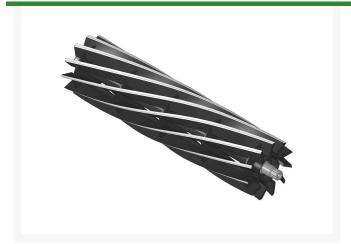

# **Reel - 11 Blade** R4115124

#### **Details**

R&R Reel blades are manufactured from high carbon-boron alloy steel and then hardened to RC46-49 to match the temper of our bedknives and original equipment bedknives. All R&R Reels are cylindrically ground on bearing surfaces and then relief ground. Reels are then precision computer balanced for extended bearing and reel life. R&R Products Reels are guaranteed against defects in material and workmanship for the life of the reel under normal use.

- High Carbon-Boron Alloy Steel
- Cylindrically Ground on Bearing Surfaces
- Precision Computer Balanced