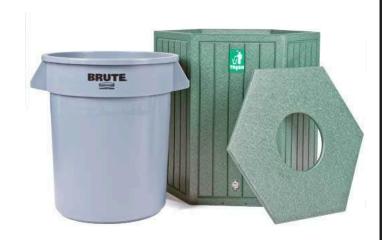

# 20 Gallon Hexagon Solid Panel Trash Receptacle

#### **Details**

Outstanding hexagon design. 100% recycled plastic, engraved slat design. Solid-wall construction provides years of enjoyment. Stainless steel screws and frame. Recycled lumber center opening lid. Rubbermaid 20 gallon trash container included. Termite and moisture resistant; maintenance free. Available in Green, Driftwood, Brown or Black.

- Attractive engraved hexagon design
- Recycled plastic lumber construction
- Maintenance free
- Moisture and pest resistant
- 20 gallon trash container included
- Center opening lid included

## **Replacement Parts**

RP106113 Rubbermaid Container

- 20 gal Grey - Set/6

Lid - 20 gal Hex w/Hole RP106126G

Gr

RP25301G Sign - Trash Green

Pekerti Jaya Sdn. Bad

45 Jalan Industri USJ 1/5, Taman Perindustrian USJ 1 Subang Jay, 47600