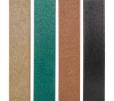

# 20 Gallon Hexagon Solid Panel Trash Receptacle









#### **Details**

Outstanding hexagon design. 100% recycled plastic, engraved slat design. Solid-wall construction provides years of enjoyment. Stainless steel screws and frame. Recycled lumber center opening lid. Rubbermaid 20 gallon trash container included. Termite and moisture resistant; maintenance free. Available in Green, Driftwood, Brown or Black.

- Attractive engraved hexagon design
- Recycled plastic lumber construction
- Maintenance free
- Moisture and pest resistant
- 20 gallon trash container included
- Center opening lid included







## **Specifications**

Manufacturer **R&R Products** 

### **Options**

Color Green

> Brown Black

## **Replacement Parts**

RP106113 Rubbermaid Container

- 20 gal Grey - Set/6

Lid - 20 gal Hex w/Hole RP106126G

Gr

RP25301G Sign - Trash Green

Pekerti Jaya Sdn. Bad

45 Jalan Industri USJ 1/5, Taman Perindustrian USJ 1 Subang Jay, 47600