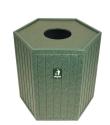

# 20 Gallon Hexagon Solid Panel Trash Receptacle

#### **Details**

Outstanding hexagon design. 100% recycled plastic, engraved slat design. Solid-wall construction provides years of enjoyment. Stainless steel screws and frame. Recycled lumber center opening lid. Rubbermaid 20 gallon trash container included. Termite and moisture resistant; maintenance free. Available in Green, Driftwood, Brown or Black.

- Attractive engraved hexagon design
- Recycled plastic lumber construction
- Maintenance free
- Moisture and pest resistant
- 20 gallon trash container included
- Center opening lid included