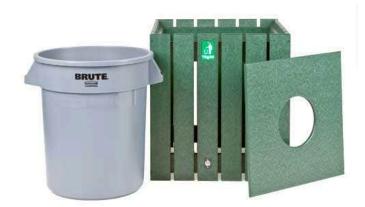

## **20 Gallon Square Slatted Trash Receptacles**RP106120

What a great look! These square trash receptacles made of 1" x 4" recycled plastic slats add prestige to any course. Stainless steel screws for rust prevention with premium construction adds up to a maintenance-free, worry-free product. Rubbermaid trash container with recycled center hole access lid included. Available in 20, 32 or 44 gallon. Green, Driftwood, Brown or Black.

- Maintenance-free
- Stainless steel screws
- 20 gallon Rubbermaid trash container included
- Recycled center-hole access lid included

**Specifications** 

Manufacturer R&R Products

**Options** 

Color

Green Brown

**Replacement Parts** 

RP106113 Rubbermaid Container

- 20 gal Grey - Set/6

RP25301G Sign - Trash Green

Pekerti Jaya Sdn. Bad

45 Jalan Industri USJ 1/5, Taman Perindustrian USJ 1 Subang Jay, 47600

https://pekertijaya.rrproducts.com/