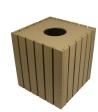

## **20 Gallon Square Slatted Trash Receptacles**RP106120

What a great look! These square trash receptacles made of 1" x 4" recycled plastic slats add prestige to any course. Stainless steel screws for rust prevention with premium construction adds up to a maintenance-free, worry-free product. Rubbermaid trash container with recycled center hole access lid included. Available in 20, 32 or 44 gallon. Green, Driftwood, Brown or Black.

- Maintenance-free
- Stainless steel screws
- 20 gallon Rubbermaid trash container included
- Recycled center-hole access lid included

**Specifications** 

Manufacturer R&R Products

**Options** 

Color

Green Brown