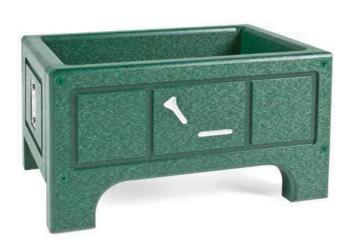

### **Recycled Lumber Broken Tee Box** RP106082

#### Details

Encourage golfers to respect the beauty of your landscape by offering a convenient receptacle for their broken tees. This attractive container is designed with screen mesh base so dirt and irrigation pass through. Made of high quality UV stable ABS. Available in Green, Driftwood, Brown or Black.

- Maintenance-free recycled plastic lumber
- Screen mesh base lets dirt and irrigation pass through
- Built to last