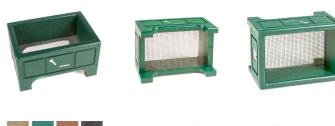

#### Details

Encourage golfers to respect the beauty of your landscape by offering a convenient receptacle for their broken tees. This attractive container is designed with screen mesh base so dirt and irrigation pass through. Made of high quality UV stable ABS. Available in Green, Driftwood, Brown or Black.

- Maintenance-free recycled plastic lumber
- Screen mesh base lets dirt and irrigation pass through
- Built to last

### **Specifications**

Manufacturer

**R&R** Products

Options Color

Black Green Brown

**Replacement Parts** 

RP106083

Screen - Galv Broken Tee Box