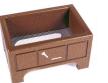

### **Recycled Lumber Broken Tee Box** RP106082

#### Details

Encourage golfers to respect the beauty of your landscape by offering a convenient receptacle for their broken tees. This attractive container is designed with screen mesh base so dirt and irrigation pass through. Made of high quality UV stable ABS. Available in Green, Driftwood, Brown or Black.

- Maintenance-free recycled plastic lumber
- Screen mesh base lets dirt and irrigation pass through
- Built to last