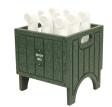

#### **Details**

Made of premium solid sheet recycled plastic lumber with slat design, this divot bottle container is the perfect size to accommodate nine 4-1/2" diameter divot bottles. Stainless steel screws prevent rust and corrosion. Legs prevent grass bruising. Pick up and move easily with the slotted hand opening. Available in Green, Driftwood, Brown or Black.

- Recycled plastic lumber in attractive slat design
- Holds 9 bottles
- Stainless steel screws
- Easy to move and place where needed
- Divot filler bottles not included