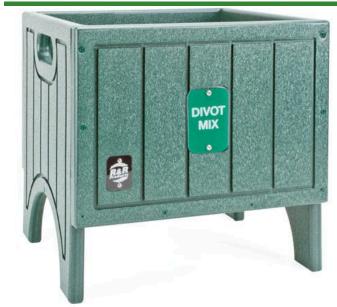

# **Divot Bottle Storage Caddie**

RP106071

#### **Details**

Made of premium solid sheet recycled plastic lumber with slat design, this divot bottle container is the perfect size to accommodate nine 4-1/2" diameter divot bottles. Stainless steel screws prevent rust and corrosion. Legs prevent grass bruising. Pick up and move easily with the slotted hand opening. Available in Green, Driftwood, Brown or Black.

- Recycled plastic lumber in attractive slat design
- Holds 9 bottles
- Stainless steel screws
- Easy to move and place where needed
- Divot filler bottles not included