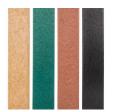

#### **Details**

Made of premium solid sheet recycled plastic lumber with slat design, this divot bottle container is the perfect size to accommodate nine 4-1/2" diameter divot bottles. Stainless steel screws prevent rust and corrosion. Legs prevent grass bruising. Pick up and move easily with the slotted hand opening. Available in Green, Driftwood, Brown or Black.

## **Options**

Color Green

Brown Black