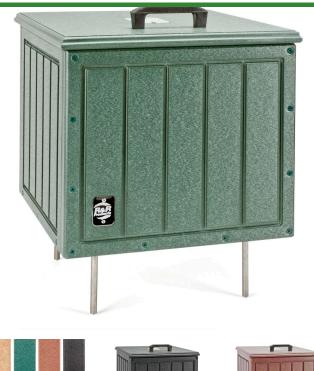

# 7 Gallon Square Divot Mix Container

RP106056

#### **Details**

Crafted from 100% recycled plastic with stainless steel screws. Moisture resistant construction with hinged lid. Traditional solid wall, engraved slat-look design. Spike stainless steel legs hold up divot box, promoting healthy grass. Sign and scoop included. Available in Green, Driftwood, Brown or Black.

- Maintenance-free recycled plastic lumber
- Moisture-resistant
- Hinged lid
- Sign and scoop included
- Stainless steel spike legs

#### **Options**

Color Black

Green Brown