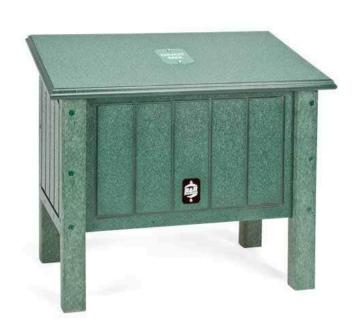

## **Divot Mix Caddie**

RP106050

## Details

Built from maintenance-free recycled plastic lumber with stainless steel screws. Convenient caddies easily withstand the abuse of daily use. Flip lid with chain. Sign and scoop included.

- Recycled plastic lumber
- Stainless steel screws
- Built to last
- Flip lid with chain
- Sign and scoop included

Specifications Manufacturer

**R&R** Products

Options Color

Black Brown Green

**Replacement Parts** 

RP25266

RP25300G RP400

Hinge Teather - 6in Stainless Sign - Divot Mix Green Hand Scoop - Black