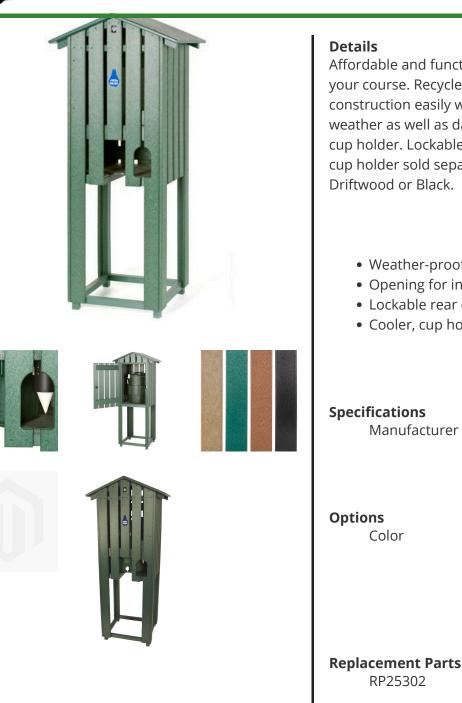

## **Mid Length Slatted Enclosure** RP106021

Affordable and functional while providing beauty to your course. Recycled plastic 1" x 4" slat construction easily withstands the abuse of extreme weather as well as daily usage. Opening for inside cup holder. Lockable rear door access. Cooler and cup holder sold separately. Available in Green, Driftwood or Black.

- Weather-proof recycled plastic lumber
- Opening for inside cup holder
- Lockable rear door
- Cooler, cup holder, and cups sold separately

**R&R** Products

Brown Black Green

**Replacement Parts** 

RP25302