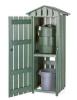

## **Details**

Recycled plastic is the best investment you can make when searching for quality, durability and maintenance-free operation. This enclosure is designed to hold a 10 gallon water cooler, a 10 gallon Rubbermaid trash container and has a side opening for an inside cup dispenser. Recycled plastic lumber 1" x 4" slats are exceptionally durable with molded-in color for years of service. Lockable rear door access. Rubbermaid trash container included. Cooler and cup holder sold separately. Available in Green, Driftwood or Black.

- Maintenance-free recycled plastic lumber
- Side opening for cup dispenser
- 10 gallon Rubbermaid trash container included
- 10 gallon Igloo, cups and cup holder available separately
- Locking rear door