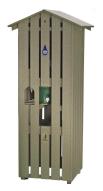

## Full Length Slatted Cooler Enclosure

RP106020

## **Details**

Recycled plastic is the best investment you can make when searching for quality, durability and maintenance-free operation. This enclosure is designed to hold a 10 gallon water cooler, a 10 gallon Rubbermaid trash container and has a side opening for an inside cup dispenser. Recycled plastic lumber 1" x 4" slats are exceptionally durable with molded-in color for years of service. Lockable rear door access. Rubbermaid trash container included. Cooler and cup holder sold separately. Available in Green, Driftwood or Black.

- Maintenance-free recycled plastic lumber
- Side opening for cup dispenser
- 10 gallon Rubbermaid trash container included
- 10 gallon Igloo, cups and cup holder available separately
- Locking rear door