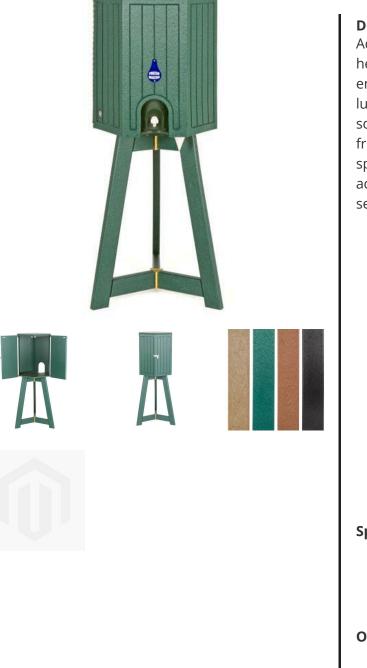

### Hexagon Enclosure use w/Tripod RP106017

#### Details

Add distinction to your course with the R&R hexagon-shape cooler housing with solid wall, engraved slat-look design. Sturdy recycled plastic lumber construction with stainless steel frame and screws is designed to last for years, maintenance free. Optional sliding Lexan door protects cooler spigot from reclaimed water. Lockable rear door access. Lock included. Tripod and cooler sold separately. Available in Green, Driftwood or Black.

- Attractive hexagon shape in recycled plastic lumber
- Maintenance free
- Sliding Lexan door protects spigot from reclaimed water, available separately
- Locking rear door
- Lock included
- 10 gallon cooler sold separately
- Portable tripod sold separately

#### Options

Color

Brown Green Driftwood