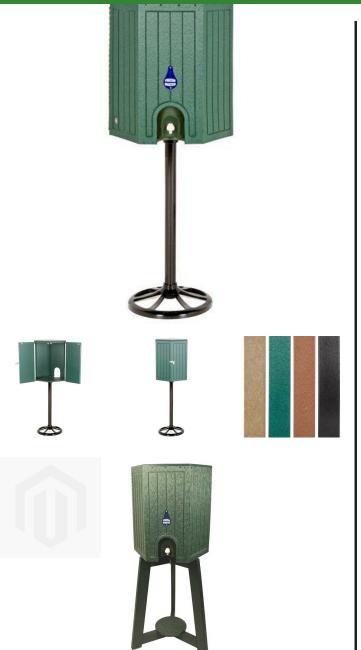

## Hexagon Cooler Enclosure, Use w/ Mounting Pipe

RP106013

## **Details**

Add distinction to your course with the R&R hexagon-shape cooler housing with solid wall, engraved slat-look design. Sturdy recycled plastic lumber construction with stainless steel frame and screws is designed to last for years, maintenance free. Optional sliding Lexan door protects cooler spigot from reclaimed water. Lockable rear door access. Lock included. Mounting base and cooler sold separately. Available in Green, Driftwood or Black.

- Recycled plastic lumber
- Stainless steel frame and screws
- Maintenance free
- Locking rear door
- Lock included
- Optional Lexan door to protect spigot
- Mounting base and cooler sold separately

**Specifications** 

Manufacturer R&R Products

**Options** 

Color Green

Brown

**Replacement Parts** 

RML702 Master Lock No 7 - 2" -

Keyed Alike (P491)

Pekerti Jaya Sdn. Bad