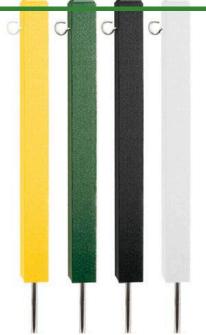

#### **Details**

Manage temporary boundaries quickly and easily! Hook rope or plastic chain to durable recycled plastic stakes with spike base--they're a snap to place and remove. Beveled edge top; moisture resistant. 2" x 2" stakes available in Green, Yellow or White. 4" x 4" Stakes available in Green, Driftwood or Black.

### **Options**

Color Yellow

White Green Black