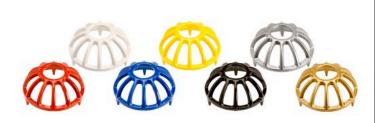

## **Details**

Constructed of durable cast aluminum with a hard, powder-coated paint finish, these tee markers are excellent for long life. Complete with molded in stakes. 5-1/2" diameter and 2" Tall. Colors: Red, White, Blue, Yellow, Black, Silver, Gold.

- Durable cast aluminum for long life
- Powder-coated in brilliant colors
- 5-1/2" diameter and 2" tall

**Specifications** 

Manufacturer R&R Products

**Options** 

Color White

Gold Red Silver Black Yellow

Blue