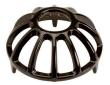

## **Details**

Constructed of durable cast aluminum with a hard, powder-coated paint finish, these tee markers are excellent for long life. Complete with molded in stakes. 5-1/2" diameter and 2" Tall. Colors: Red, White, Blue, Yellow, Black, Silver, Gold.

- Durable cast aluminum for long life
- Powder-coated in brilliant colors
- 5-1/2" diameter and 2" tall

**Specifications** 

Manufacturer R&R Products

**Options** 

Color White

Gold Red Silver Black Yellow

Blue