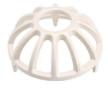

## **Details**

Constructed of durable cast aluminum with a hard, powder-coated paint finish, these tee markers are excellent for long life. Complete with molded in stakes. 5-1/2" diameter and 2" Tall. Colors: Red, White, Blue, Yellow, Black, Silver, Gold.

- Durable cast aluminum for long life
- Powder-coated in brilliant colors
- 5-1/2" diameter and 2" tall

**Specifications** 

Manufacturer R&R Products

**Options** 

Color White

Gold Red Silver Black Yellow

Blue