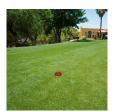

## **Cast Aluminum Crown Marker**

RP0570

## **Details**

Constructed of durable cast aluminum with a hard, powder-coated paint finish, these tee markers are excellent for long life. Complete with molded in stakes. 5-1/2" diameter and 2" Tall. Colors: Red, White, Blue, Yellow, Black, Silver, Gold.