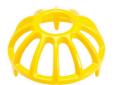

## **Details**

Constructed of durable cast aluminum with a hard, powder-coated paint finish, these tee markers are excellent for long life. Complete with molded in stakes. 5-1/2" diameter and 2" Tall. Colors: Red, White, Blue, Yellow, Black, Silver, Gold.

- Durable cast aluminum for long life
- Powder-coated in brilliant colors
- 5-1/2" diameter and 2" tall

**Specifications** 

Manufacturer R&R Products

**Options** 

Color White

Gold Red Silver Black Yellow

Blue