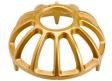

## **Cast Aluminum Crown Marker**

RP0570

## **Details**

Constructed of durable cast aluminum with a hard, powder-coated paint finish, these tee markers are excellent for long life. Complete with molded in stakes. 5-1/2" diameter and 2" Tall. Colors: Red, White, Blue, Yellow, Black, Silver, Gold.

- Durable cast aluminum for long life
- Powder-coated in brilliant colors
- 5-1/2" diameter and 2" tall

**Specifications** 

Manufacturer R&R Products

**Options** 

Color White

Gold Red Silver Black Yellow

Blue