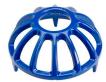

## **Details**

Constructed of durable cast aluminum with a hard, powder-coated paint finish, these tee markers are excellent for long life. Complete with molded in stakes. 5-1/2" diameter and 2" Tall. Colors: Red, White, Blue, Yellow, Black, Silver, Gold.

- Durable cast aluminum for long life
- Powder-coated in brilliant colors
- 5-1/2" diameter and 2" tall

**Specifications** 

Manufacturer R&R Products

**Options** 

Color White

Gold Red Silver Black Yellow

Blue