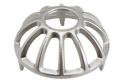

## **Cast Aluminum Crown Marker**

RP0570

## **Details**

Constructed of durable cast aluminum with a hard, powder-coated paint finish, these tee markers are excellent for long life. Complete with molded in stakes. 5-1/2" diameter and 2" Tall. Colors: Red, White, Blue, Yellow, Black, Silver, Gold.

- Durable cast aluminum for long life
- Powder-coated in brilliant colors
- 5-1/2" diameter and 2" tall

**Specifications** 

Manufacturer R&R Products

**Options** 

Color White

Gold Red Silver Black Yellow

Blue