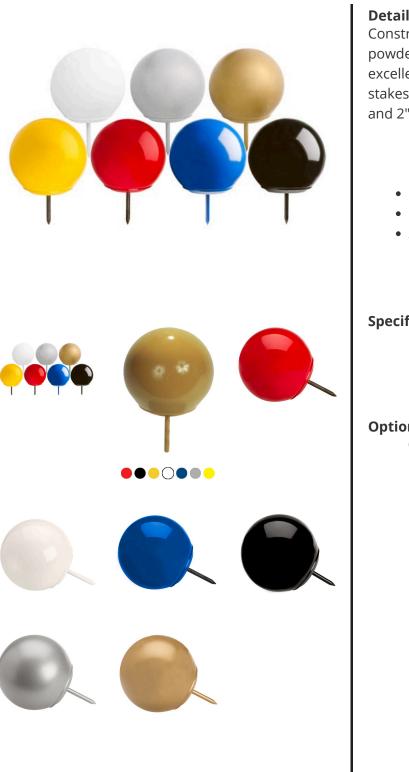

### Details

Constructed of durable cast aluminum with a hard, powder-coated paint finish, these tee markers are excellent for long life. Complete with molded in stakes. Cast Ball 5" diameter. Crown 5-1/2" diameter and 2" Tall.

- Durable cast aluminum
- Hard, powder-coated paint
- 5" diameter

### Options

Color

Black Yellow Blue White Gold Red Silver