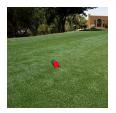

## Artificial Log Tee Marker RP0526

Dress up your tees with rustic, life-like artificial log tee markers. Beautifully finished branch motif never needs to be painted, varnished or treated. Made from durable, heavy-duty wood-look polymer resin with slanted colored ends for visibility. Includes two stainless steel ground spikes to hold in place. Maintenance-free. Available in 5 colors. 11" L x 3-1/2" H x 3" W. 2.5 lbs.

- Looks like real wood
- Maintenance free

Manufacturer

- Highly visible colored ends
- Stainless steel mounting spikes
- 11" L x 3-1/2" H x 3" W