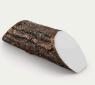

## Artificial Log Tee Marker RP0526

Dress up your tees with rustic, life-like artificial log tee markers. Beautifully finished branch motif never needs to be painted, varnished or treated. Made from durable, heavy-duty wood-look polymer resin with slanted colored ends for visibility. Includes two stainless steel ground spikes to hold in place. Maintenance-free. Available in 5 colors. 11" L x 3-1/2" H x 3" W. 2.5 lbs.

- Looks like real wood
- Maintenance free

Manufacturer

- Highly visible colored ends
- Stainless steel mounting spikes
- 11" L x 3-1/2" H x 3" W