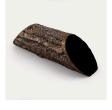

## Artificial Log Tee Marker RP0526

Dress up your tees with rustic, life-like artificial log tee markers. Beautifully finished branch motif never needs to be painted, varnished or treated. Made from durable, heavy-duty wood-look polymer resin with slanted colored ends for visibility. Includes two stainless steel ground spikes to hold in place. Maintenance-free. Available in 5 colors. 11" L x 3-1/2" H x 3" W. 2.5 lbs.

- Looks like real wood
- Maintenance free

Manufacturer

- Highly visible colored ends
- Stainless steel mounting spikes
- 11" L x 3-1/2" H x 3" W