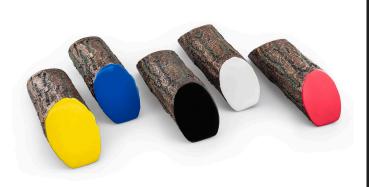

## Artificial Log Tee Marker RP0526

Dress up your tees with rustic, life-like artificial log tee markers. Beautifully finished branch motif never needs to be painted, varnished or treated. Made from durable, heavy-duty wood-look polymer resin with slanted colored ends for visibility. Includes two stainless steel ground spikes to hold in place. Maintenance-free. Available in 5 colors. 11" L x 3-1/2" H x 3" W. 2.5 lbs.

- Looks like real wood
- Maintenance free

Manufacturer

- Highly visible colored ends
- Stainless steel mounting spikes
- 11" L x 3-1/2" H x 3" W

## Options

Color

**Specifications** 

Blue Black Yellow White Red

**R&R** Products

Pekerti Jaya Sdn. Bad

45 Jalan Industri USJ 1/5, Taman Perindustrian USJ 1 Subang Jay, 47600 603-80216684 https://pekertijaya.rrproducts.com/