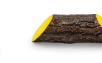

## Artificial Log Tee Marker RP0526

Dress up your tees with rustic, life-like artificial log tee markers. Beautifully finished branch motif never needs to be painted, varnished or treated. Made from durable, heavy-duty wood-look polymer resin with slanted colored ends for visibility. Includes two stainless steel ground spikes to hold in place. Maintenance-free. Available in 5 colors. 11" L x 3-1/2" H x 3" W. 2.5 lbs.

- Looks like real wood
- Maintenance free

Manufacturer

- Highly visible colored ends
- Stainless steel mounting spikes
- 11" L x 3-1/2" H x 3" W

## Options

Color

**Specifications** 

Blue Black Yellow White Red

**R&R** Products

Pekerti Jaya Sdn. Bad

45 Jalan Industri USJ 1/5, Taman Perindustrian USJ 1 Subang Jay, 47600 603-80216684 https://pekertijaya.rrproducts.com/