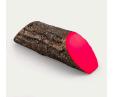

## Artificial Log Tee Marker RP0526

Dress up your tees with rustic, life-like artificial log tee markers. Beautifully finished branch motif never needs to be painted, varnished or treated. Made from durable, heavy-duty wood-look polymer resin with slanted colored ends for visibility. Includes two stainless steel ground spikes to hold in place. Maintenance-free. Available in 5 colors. 11" L x 3-1/2" H x 3" W. 2.5 lbs.

- Looks like real wood
- Maintenance free

Manufacturer

- Highly visible colored ends
- Stainless steel mounting spikes
- 11" L x 3-1/2" H x 3" W

## Options

Color

**Specifications** 

Blue Black Yellow White Red

**R&R** Products

Pekerti Jaya Sdn. Bad

45 Jalan Industri USJ 1/5, Taman Perindustrian USJ 1 Subang Jay, 47600 603-80216684 https://pekertijaya.rrproducts.com/