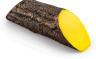

## Artificial Log Tee Marker RP0526

Dress up your tees with rustic, life-like artificial log tee markers. Beautifully finished branch motif never needs to be painted, varnished or treated. Made from durable, heavy-duty wood-look polymer resin with slanted colored ends for visibility. Includes two stainless steel ground spikes to hold in place. Maintenance-free. Available in 5 colors. 11" L x 3-1/2" H x 3" W. 2.5 lbs.

- Looks like real wood
- Maintenance free

Manufacturer

- Highly visible colored ends
- Stainless steel mounting spikes
- 11" L x 3-1/2" H x 3" W

## Options

Color

**Specifications** 

Blue Black Yellow White Red

**R&R** Products

Pekerti Jaya Sdn. Bad

45 Jalan Industri USJ 1/5, Taman Perindustrian USJ 1 Subang Jay, 47600 603-80216684 https://pekertijaya.rrproducts.com/