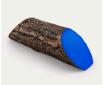

## Artificial Log Tee Marker RP0526

Dress up your tees with rustic, life-like artificial log tee markers. Beautifully finished branch motif never needs to be painted, varnished or treated. Made from durable, heavy-duty wood-look polymer resin with slanted colored ends for visibility. Includes two stainless steel ground spikes to hold in place. Maintenance-free. Available in 5 colors. 11" L x 3-1/2" H x 3" W. 2.5 lbs.

- Looks like real wood
- Maintenance free

Manufacturer

- Highly visible colored ends
- Stainless steel mounting spikes
- 11" L x 3-1/2" H x 3" W

## Options

Color

**Specifications** 

Blue Black Yellow White Red

**R&R** Products

Pekerti Jaya Sdn. Bad

45 Jalan Industri USJ 1/5, Taman Perindustrian USJ 1 Subang Jay, 47600 603-80216684 https://pekertijaya.rrproducts.com/