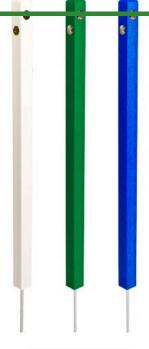

## **Details**

Place reflective out-of-bounds Markers in the ground to measure distance to hazard areas such as bunkers, water, or out-of-bounds areas using the rangefinder. These recycled lumber 2" X 2" stakes with spike base contain laser prisms for reflectivity. For fun, place stakes on the tees for golfers to measure back to the tee from their existing position.

**Specifications** 

Manufacturer R&R Products

**Options** 

Color Green

**Replacement Parts** 

RP10016 Steel Stake - 3/8 x 8

Pekerti Jaya Sdn. Bad

45 Jalan Industri USJ 1/5, Taman Perindustrian USJ 1 Subang Jay, 47600 603-80216684