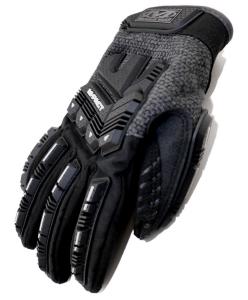

## **Mechanix Wear Winter Impact Gen 2 Gloves**

RMW7010-

When the cold front moves in, reach for the Winter Impact cold weather, water-resistant Winter Impact Gen 2 gloves with comfortable micro-fleece lining the entire glove and C40 3M Thinsulate to trap warm air in. Rugged water-resistant polyester combined with an internal waterproof membrane helps keep working hands dry in rain, sleet and snow. Extended gauntlet cuffs protect your wrists. EVA foam knuckle padding absorbs impact and safeguards your hands from abrasion. Resistant polyester construction, waterproof membrane, and Amortex grip for gripping power. Machine washable. One pair.