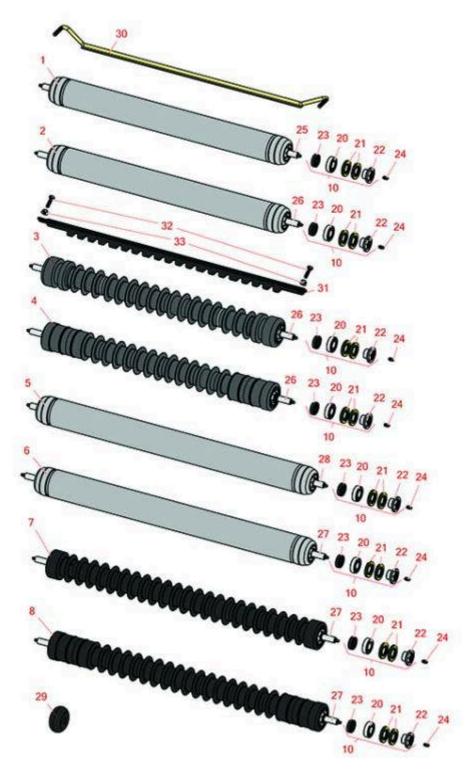

## Replaces Toro Reelmaster 7000-D Parts 27in DPA Cutting Unit - Models 03721 & 03722

|       | R&R<br>Part No.                                                                                                                                                                                                                                                                           | OEM<br>Part No.             | Description                                                       | Qty<br>Req | Order<br>Quantity |  |
|-------|-------------------------------------------------------------------------------------------------------------------------------------------------------------------------------------------------------------------------------------------------------------------------------------------|-----------------------------|-------------------------------------------------------------------|------------|-------------------|--|
| R&R F | Rollers to fit 27" U                                                                                                                                                                                                                                                                      | Inits                       |                                                                   |            |                   |  |
| 1     | R112-8915                                                                                                                                                                                                                                                                                 | 112-8915                    | Roller - Smooth Rear Steel - Long -<br>27" Units                  | 0          |                   |  |
|       | Tech Note: Constru                                                                                                                                                                                                                                                                        | ucted with a through shaft, | this heavy-duty roller uses greasable ball bea                    | ırings.:   |                   |  |
| 2     | R114-9383                                                                                                                                                                                                                                                                                 | 114-9383                    | Roller - Smooth Steel - 27" Units                                 | 0          |                   |  |
|       | Tech Note: Constructed with a through shaft, this heavy-duty roller uses greasable ball bearing                                                                                                                                                                                           |                             |                                                                   |            |                   |  |
| 3     | R1503990                                                                                                                                                                                                                                                                                  | 117-0960                    | Roller - Fusion Grooved UHMW<br>Polyethylene - 27" Units          | 0          |                   |  |
|       | Tech Note: 3" Dia. Fusion Rollers combine the best features of our UHMW plastic rollers with a heavy-duty internal bearing system. Machined from solid UHMW plastic that prevents build-up of debris. This roller has a patented deep groove des <click for="" more="" part#="">:</click> |                             |                                                                   |            |                   |  |
| 4     | R1503995                                                                                                                                                                                                                                                                                  | 119-0630                    | Roller - Fusion Grooved UHMW<br>Polyethylene Shoulder - 27" Units | 0          |                   |  |
|       | Tech Note: 3" Dia. Fusion Rollers combine the best features of our UHMW plastic rollers with a heavy duty internal bearing system. Machined from solid UHMW plastic that prevents build-up of debris. This roller has a patented deep groove des <click for="" more="" part#="">:</click> |                             |                                                                   |            |                   |  |
| R&R I | Rollers to fit 32" U                                                                                                                                                                                                                                                                      | nits                        |                                                                   |            |                   |  |
| 5     | R112-8961                                                                                                                                                                                                                                                                                 | 112-8961                    | Roller - Smooth Rear Steel - Long -<br>32" Units                  | 0          |                   |  |
|       | Tech Note: Constru                                                                                                                                                                                                                                                                        | ucted with a through shaft, | this heavy-duty roller uses greasable ball bed                    | ırings.:   |                   |  |
| 6     | R114-9384                                                                                                                                                                                                                                                                                 | 114-9384                    | Roller - Smooth Front Steel - 32"<br>Units                        | 0          |                   |  |
|       | Tech Note: Constructed with a through shaft, this heavy-duty roller uses greasable ball bearings.:                                                                                                                                                                                        |                             |                                                                   |            |                   |  |
| 7     | R1503985                                                                                                                                                                                                                                                                                  | 117-0990                    | Roller - Fusion Grooved UHMW<br>Polyethylene - 32" Units          | 0          |                   |  |
|       | Tech Note: 3" Dia. Fusion Rollers combine the best features of our UHMW plastic rollers with a heavy-duty internal bearing system. Machined from solid UHMW plastic that prevents build-up of debris. This roller has a patented deep groove des <click for="" more="" part#="">:</click> |                             |                                                                   |            |                   |  |

## **Replaces Toro Reelmaster 7000-D Parts**

27in DPA Cutting Unit - Models 03721 & 03722 Rollers

|      | R&R<br>Part No.     | OEM<br>Part No.                                                                                                                                | Description                                                                                                                                 | Qty<br>Req | Order<br>Quantity |
|------|---------------------|------------------------------------------------------------------------------------------------------------------------------------------------|---------------------------------------------------------------------------------------------------------------------------------------------|------------|-------------------|
| 8    | R1503986            | 119-0640                                                                                                                                       | Roller - Fusion Grooved UHMW<br>Polyethylene Shoulder - 32" Units                                                                           | 0          |                   |
|      | heavy duty internal | bearing system. Machine                                                                                                                        | e best features of our UHMW plastic rollers ved from solid UHMW plastic that prevents bus oove des <click for="" more="" part#="">:</click> |            |                   |
| Over | haul Kits           |                                                                                                                                                |                                                                                                                                             |            |                   |
| 10   | R114-5430           | 114-5430                                                                                                                                       | Overhaul Kit - Roller                                                                                                                       | 0          |                   |
|      |                     | 4 ea.: R112-7494 Seals; 2<br>s & R114-3745 Locknuts:                                                                                           | 2 ea.: R302-5 Grease Zerks, R114-3717 Seals,                                                                                                |            |                   |
| Othe | r Parts Available   |                                                                                                                                                |                                                                                                                                             |            |                   |
| 20   | R112-5290           | 112-5290,<br>251346,<br>251-346,<br>72-5430                                                                                                    | Bearing - Stainless                                                                                                                         | 2          |                   |
| 21   | R112-7494           | 112-7494                                                                                                                                       | Seal                                                                                                                                        | 4          |                   |
| 22   | R114-3745           | 114-3745,<br>114-5411                                                                                                                          | Locknut - Bearing - Stainless                                                                                                               | 2          |                   |
| 23   | R114-3717           | 114-3717                                                                                                                                       | Seal                                                                                                                                        | 2          |                   |
| 24   | R302-5              | 21-6010,<br>302-11,<br>302-37,<br>302-47,<br>302-5,<br>302-57,<br>302-58,<br>302-6,<br>31-0300,<br>32-9660,<br>60-0800,<br>62-3880,<br>92-4181 | Fitting - Grease                                                                                                                            | 2          |                   |
| 25   | R112-8918           | 112-8918                                                                                                                                       | Shaft - Long - Rear Roller - 27"<br>Units                                                                                                   | 1          |                   |

## **Replaces Toro Reelmaster 7000-D Parts**

27in DPA Cutting Unit - Models 03721 & 03722 Rollers

|    | R&R<br>Part No. | OEM<br>Part No.                                          | Description                         | Qty<br>Req | Order<br>Quantity |
|----|-----------------|----------------------------------------------------------|-------------------------------------|------------|-------------------|
| 26 | R117-0957       | 117-0957                                                 | Shaft - Front Roller - 27" Units    | 1          |                   |
| 27 | R117-0987       | 117-0987                                                 | Shaft - Front Roller                | 1          |                   |
| 28 | R112-8964       | 112-8964                                                 | Shaft - Long Solid Roller F & R     | 1          |                   |
| 29 | R119-4276       | 119-4276                                                 | Roller - Tipper                     | 2          |                   |
| 30 | R117-0993       | 117-0993                                                 | Scraper Rod Assy - 27 in            | 1          |                   |
| 31 | R151304         |                                                          | Scraper - 27" Gr R&R Roller [Black] | 1          |                   |
| 32 | R322-16         | 322-16,<br>Apr-00                                        | Bolt - Hex HD 5/16-18 x 1-1/8       | 2          |                   |
| 33 | R445722         | 30-8980,<br>32128-2,<br>32128-20,<br>32128-20,<br>445722 | Nut - Serrated Washer               | 2          |                   |