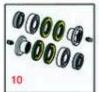

## **Replaces Toro Reelmaster 7000-D Parts**

27in Cutting Unit - Models 03710 & 03711 Rollers

|       | R&R<br>Part No.                                                                                                                   | OEM<br>Part No.                                                                                                                                | Description                                                                                                                           | Qty<br>Req | Order<br>Quantity |  |
|-------|-----------------------------------------------------------------------------------------------------------------------------------|------------------------------------------------------------------------------------------------------------------------------------------------|---------------------------------------------------------------------------------------------------------------------------------------|------------|-------------------|--|
| 8     | R1503986                                                                                                                          | 119-0640                                                                                                                                       | Roller - Fusion Grooved UHMW<br>Polyethylene Shoulder - 32" Units                                                                     | 0          |                   |  |
|       | heavy duty internal bea                                                                                                           | ring system. Machined froi                                                                                                                     | features of our UHMW plastic rollers with<br>m solid UHMW plastic that prevents build<br>des <click for="" more="" part#="">:</click> |            |                   |  |
| Overl | haul Kits                                                                                                                         |                                                                                                                                                |                                                                                                                                       |            |                   |  |
| 10    | R114-5430                                                                                                                         | 114-5430                                                                                                                                       | Overhaul Kit - Roller                                                                                                                 | 0          |                   |  |
|       | Tech Note: Includes 4 ea.: R112-7494 Seals; 2 ea.: R302-5 Grease Zerks, R114-3717 Seals, R112-5290 Bearings & R114-3745 Locknuts: |                                                                                                                                                |                                                                                                                                       |            |                   |  |
| Othe  | r Parts Available                                                                                                                 |                                                                                                                                                |                                                                                                                                       |            |                   |  |
| 20    | R112-5290                                                                                                                         | 112-5290,<br>251346,<br>251-346,<br>72-5430                                                                                                    | Bearing - Stainless                                                                                                                   | 2          |                   |  |
| 21    | R112-7494                                                                                                                         | 112-7494                                                                                                                                       | Seal                                                                                                                                  | 4          |                   |  |
| 22    | R114-3745                                                                                                                         | 114-3745,<br>114-5411                                                                                                                          | Locknut - Bearing - Stainless                                                                                                         | 2          |                   |  |
| 23    | R114-3717                                                                                                                         | 114-3717                                                                                                                                       | Seal                                                                                                                                  | 2          |                   |  |
| 24    | R302-5                                                                                                                            | 21-6010,<br>302-11,<br>302-37,<br>302-47,<br>302-5,<br>302-57,<br>302-58,<br>302-6,<br>31-0300,<br>32-9660,<br>60-0800,<br>62-3880,<br>92-4181 | Fitting - Grease                                                                                                                      | 2          |                   |  |
| 25    | R112-8918                                                                                                                         | 112-8918                                                                                                                                       | Shaft - Long - Rear Roller - 27"<br>Units                                                                                             | 1          |                   |  |