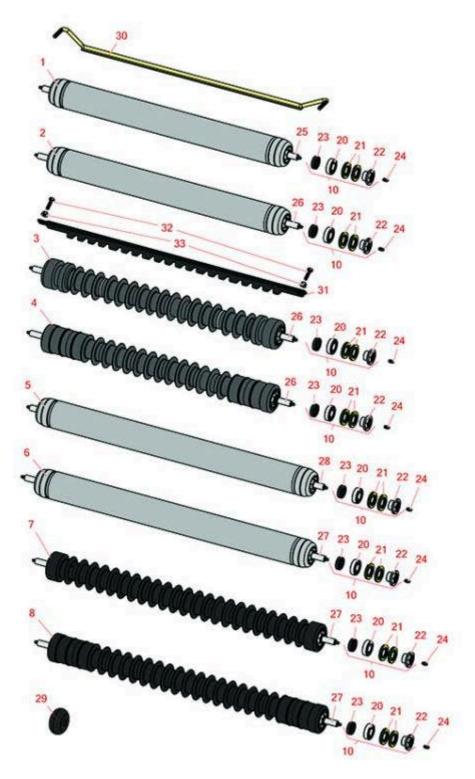

## **Replaces Toro Reelmaster 7000-D Parts**

27in Cutting Unit - Models 03710 & 03711 Rollers

## Replaces Toro Reelmaster 7000-D Parts 27in Cutting Unit - Models 03710 & 03711

|       | R&R<br>Part No.                                                                                                                                                                                                                                                                           | OEM<br>Part No.             | Description                                                       | Qty<br>Req | Order<br>Quantity |  |
|-------|-------------------------------------------------------------------------------------------------------------------------------------------------------------------------------------------------------------------------------------------------------------------------------------------|-----------------------------|-------------------------------------------------------------------|------------|-------------------|--|
| R&R I | Rollers to fit 27" U                                                                                                                                                                                                                                                                      | nits                        |                                                                   |            |                   |  |
| 1     | R112-8915                                                                                                                                                                                                                                                                                 | 112-8915                    | Roller - Smooth Rear Steel - Long -<br>27" Units                  | 0          |                   |  |
|       | Tech Note: Constru                                                                                                                                                                                                                                                                        | ucted with a through shaft, | this heavy-duty roller uses greasable ball bea                    | rings.:    |                   |  |
| 2     | R114-9383                                                                                                                                                                                                                                                                                 | 114-9383                    | Roller - Smooth Steel - 27" Units                                 | 0          |                   |  |
|       | Tech Note: Constructed with a through shaft, this heavy-duty roller uses greasable ball bearing                                                                                                                                                                                           |                             |                                                                   |            |                   |  |
| 3     | R1503990                                                                                                                                                                                                                                                                                  | 117-0960                    | Roller - Fusion Grooved UHMW<br>Polyethylene - 27" Units          | 0          |                   |  |
|       | Tech Note: 3" Dia. Fusion Rollers combine the best features of our UHMW plastic rollers with a heavy-duty internal bearing system. Machined from solid UHMW plastic that prevents build-up of debris. This roller has a patented deep groove des <click for="" more="" part#="">:</click> |                             |                                                                   |            |                   |  |
| 4     | R1503995                                                                                                                                                                                                                                                                                  | 119-0630                    | Roller - Fusion Grooved UHMW<br>Polyethylene Shoulder - 27" Units | 0          |                   |  |
|       | Tech Note: 3" Dia. Fusion Rollers combine the best features of our UHMW plastic rollers with a heavy duty internal bearing system. Machined from solid UHMW plastic that prevents build-up of debris. This roller has a patented deep groove des <click for="" more="" part#="">:</click> |                             |                                                                   |            |                   |  |
| R&R I | Rollers to fit 32" U                                                                                                                                                                                                                                                                      | nits                        |                                                                   |            |                   |  |
| 5     | R112-8961                                                                                                                                                                                                                                                                                 | 112-8961                    | Roller - Smooth Rear Steel - Long -<br>32" Units                  | 0          |                   |  |
|       | Tech Note: Constru                                                                                                                                                                                                                                                                        | ucted with a through shaft, | this heavy-duty roller uses greasable ball bea                    | rings.:    |                   |  |
| 6     | R114-9384                                                                                                                                                                                                                                                                                 | 114-9384                    | Roller - Smooth Front Steel - 32"<br>Units                        | 0          |                   |  |
|       | Tech Note: Constructed with a through shaft, this heavy-duty roller uses greasable ball bearings.:                                                                                                                                                                                        |                             |                                                                   |            |                   |  |
| 7     | R1503985                                                                                                                                                                                                                                                                                  | 117-0990                    | Roller - Fusion Grooved UHMW<br>Polyethylene - 32" Units          | 0          |                   |  |
|       | Tech Note: 3" Dia. Fusion Rollers combine the best features of our UHMW plastic rollers with a heavy-duty internal bearing system. Machined from solid UHMW plastic that prevents build-up of debris. This roller has a patented deep groove des <click for="" more="" part#="">:</click> |                             |                                                                   |            |                   |  |

## **Replaces Toro Reelmaster 7000-D Parts**

27in Cutting Unit - Models 03710 & 03711 Rollers

|       | R&R<br>Part No.                                                                                                                   | OEM<br>Part No.                                                                                                                                | Description                                                                                                                           | Qty<br>Req | Order<br>Quantity |  |
|-------|-----------------------------------------------------------------------------------------------------------------------------------|------------------------------------------------------------------------------------------------------------------------------------------------|---------------------------------------------------------------------------------------------------------------------------------------|------------|-------------------|--|
| 8     | R1503986                                                                                                                          | 119-0640                                                                                                                                       | Roller - Fusion Grooved UHMW<br>Polyethylene Shoulder - 32" Units                                                                     | 0          |                   |  |
|       | heavy duty internal bea                                                                                                           | ring system. Machined froi                                                                                                                     | features of our UHMW plastic rollers with<br>m solid UHMW plastic that prevents build<br>des <click for="" more="" part#="">:</click> |            |                   |  |
| Overl | haul Kits                                                                                                                         |                                                                                                                                                |                                                                                                                                       |            |                   |  |
| 10    | R114-5430                                                                                                                         | 114-5430                                                                                                                                       | Overhaul Kit - Roller                                                                                                                 | 0          |                   |  |
|       | Tech Note: Includes 4 ea.: R112-7494 Seals; 2 ea.: R302-5 Grease Zerks, R114-3717 Seals, R112-5290 Bearings & R114-3745 Locknuts: |                                                                                                                                                |                                                                                                                                       |            |                   |  |
| Othe  | r Parts Available                                                                                                                 |                                                                                                                                                |                                                                                                                                       |            |                   |  |
| 20    | R112-5290                                                                                                                         | 112-5290,<br>251346,<br>251-346,<br>72-5430                                                                                                    | Bearing - Stainless                                                                                                                   | 2          |                   |  |
| 21    | R112-7494                                                                                                                         | 112-7494                                                                                                                                       | Seal                                                                                                                                  | 4          |                   |  |
| 22    | R114-3745                                                                                                                         | 114-3745,<br>114-5411                                                                                                                          | Locknut - Bearing - Stainless                                                                                                         | 2          |                   |  |
| 23    | R114-3717                                                                                                                         | 114-3717                                                                                                                                       | Seal                                                                                                                                  | 2          |                   |  |
| 24    | R302-5                                                                                                                            | 21-6010,<br>302-11,<br>302-37,<br>302-47,<br>302-5,<br>302-57,<br>302-58,<br>302-6,<br>31-0300,<br>32-9660,<br>60-0800,<br>62-3880,<br>92-4181 | Fitting - Grease                                                                                                                      | 2          |                   |  |
| 25    | R112-8918                                                                                                                         | 112-8918                                                                                                                                       | Shaft - Long - Rear Roller - 27"<br>Units                                                                                             | 1          |                   |  |

## Replaces Toro Reelmaster 7000-D Parts 27in Cutting Unit - Models 03710 & 03711

Rollers

|    | R&R<br>Part No. | OEM<br>Part No.                                          | Description                         | Qty<br>Req | Order<br>Quantity |
|----|-----------------|----------------------------------------------------------|-------------------------------------|------------|-------------------|
| 26 | R117-0957       | 117-0957                                                 | Shaft - Front Roller - 27" Units    | 1          |                   |
| 27 | R117-0987       | 117-0987                                                 | Shaft - Front Roller                | 1          |                   |
| 28 | R112-8964       | 112-8964                                                 | Shaft - Long Solid Roller F & R     | 1          |                   |
| 29 | R119-4276       | 119-4276                                                 | Roller - Tipper                     | 2          |                   |
| 30 | R117-0993       | 117-0993                                                 | Scraper Rod Assy - 27 in            | 1          |                   |
| 31 | R151304         |                                                          | Scraper - 27" Gr R&R Roller [Black] | 1          |                   |
| 32 | R322-16         | 322-16,<br>Apr-00                                        | Bolt - Hex HD 5/16-18 x 1-1/8       | 2          |                   |
| 33 | R445722         | 30-8980,<br>32128-2,<br>32128-20,<br>32128-20,<br>445722 | Nut - Serrated Washer               | 2          |                   |