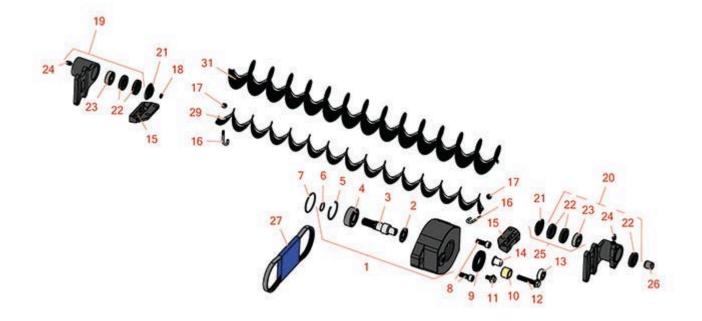

## **Replaces Toro Reelmaster 7000-D Parts**

27in Cutting Unit - Models 03710 & 03711 Rear Roller Brush - Model 03186

|    | R&R<br>Part No. | OEM<br>Part No.                                        | Description                  | Qty<br>Req | Order<br>Quantity |
|----|-----------------|--------------------------------------------------------|------------------------------|------------|-------------------|
| 1  | R108-4201       | 108-4201                                               | Bearing Housing Assy         | 1          |                   |
| 2  | R107-7795       | 107-7795                                               | Seal - Oil                   | 1          |                   |
| 3  | R108-4234       | 108-4234                                               | Shaft - Drive                | 1          |                   |
| 4  | R93-2559        | 93-2559                                                | Bearing                      | 1          |                   |
| 5  | R32120-62       | 32120-62                                               | Ring - Retaining             | 1          |                   |
| 6  | R458013         | 30-0580,<br>32120-72,<br>458013,<br>93-2525,<br>936125 | Ring - Retaining             | 1          |                   |
| 7  | R112-6967       | 112-6967                                               | O-Ring                       | 1          |                   |
| 8  | R3274-7         | 3247-7,<br>3274-7                                      | Bolt - Soc HD Cap 3/8-16 x 1 | 2          |                   |
| 9  | R240-7          | 240-7                                                  | Grommet - Rubber - 2 in OD   | 1          |                   |
| 10 | R108-4477       | 108-4477                                               | Spacer                       | 1          |                   |
| 11 | R27-0411        | 27-0411                                                | Bolt - Shoulder              | 1          |                   |
| 12 | R66-9302        | 3234-20,<br>66-9302                                    | Screw - HHF, Whiz            | 1          |                   |
| 13 | R110-1701       | 110-1701                                               | Bearing                      | 1          |                   |
| 14 | R256-155        | 256-155,<br>265-155                                    | Bushing - Flanged            | 1          |                   |
| 15 | R108-4480       | 108-4480                                               | Bracket - Rear Roller Brush  | 2          |                   |
| 16 | R105-9632       | 105-9632                                               | Bolt - J                     | 2          |                   |
| 17 | R3296-2         | 32127-10,<br>3296-2,<br>9157404                        | Nut - #10 Lock               | 2          |                   |

## **Replaces Toro Reelmaster 7000-D Parts**

27in Cutting Unit - Models 03710 & 03711 Rear Roller Brush - Model 03186

|    | R&R<br>Part No.                                                                     | OEM<br>Part No.                                                                                                                                | Description                                   | Qty<br>Req | Order<br>Quantity |  |  |  |  |
|----|-------------------------------------------------------------------------------------|------------------------------------------------------------------------------------------------------------------------------------------------|-----------------------------------------------|------------|-------------------|--|--|--|--|
| 18 | R237-22                                                                             | 107-8844,<br>237-22,<br>237-78                                                                                                                 | O-Ring                                        | 1          |                   |  |  |  |  |
| 19 | R108-4496                                                                           | 108-4496                                                                                                                                       | Bearing Housing Assy - Non Driven             | 1          |                   |  |  |  |  |
| 20 | R108-4495                                                                           | 108-4495                                                                                                                                       | Bearing Housing Assy - Driven                 | 1          |                   |  |  |  |  |
| 21 | R108-4172                                                                           | 108-4172                                                                                                                                       | Seal - Excluder                               | 2          |                   |  |  |  |  |
| 22 | R106-8530                                                                           | 106-8530                                                                                                                                       | Seal - Oil                                    | 5          |                   |  |  |  |  |
| 23 | R95-0707                                                                            | 95-0707                                                                                                                                        | Bearing - Self Aligning                       | 2          |                   |  |  |  |  |
| 24 | R302-5                                                                              | 21-6010,<br>302-11,<br>302-37,<br>302-47,<br>302-5,<br>302-57,<br>302-58,<br>302-6,<br>31-0300,<br>32-9660,<br>60-0800,<br>62-3880,<br>92-4181 | Fitting - Grease                              | 2          |                   |  |  |  |  |
| 25 | R110-4086                                                                           | 110-4086                                                                                                                                       | Kit - Bearing                                 | 1          |                   |  |  |  |  |
|    | Tech Note: Includes 1 ea: R95-0707 Bearing, R108-4172 Seal; & 3 ea: R106-8530 Seal: |                                                                                                                                                |                                               |            |                   |  |  |  |  |
| 26 | R108-4491                                                                           | 108-4491                                                                                                                                       | Spacer - Hardened                             | 1          |                   |  |  |  |  |
| 27 | R150622                                                                             | 115-0828                                                                                                                                       | Belt- Brush, 7-INCH Reels                     | 1          |                   |  |  |  |  |
| 29 | R115-0813                                                                           | 115-0813                                                                                                                                       | Brush - Roller - 2 in OD x 27 in              | 1          |                   |  |  |  |  |
| 31 | R115-0838                                                                           | 115-0838                                                                                                                                       | Brush - Roller - High HOC 3 1/2 in OD x 27 in | 1          |                   |  |  |  |  |